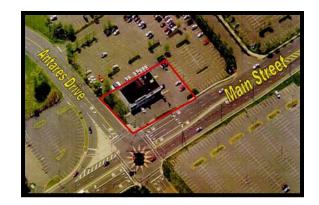

## 575 MAIN STREET WOODBRIDGE, NEW JERSEY

| Total GLA:                | 4,700 Square Feet                |  |  |
|---------------------------|----------------------------------|--|--|
| Available Size:           | 4,700 Square Feet                |  |  |
| Availability:             | Immediate                        |  |  |
| Rental Rate:              | Market                           |  |  |
| NNN Charges:              | \$6.30                           |  |  |
| Parking:                  | Ample, On-Site Parking           |  |  |
| Zoning:                   | Retail                           |  |  |
| Frontage:                 | 175' on Main Street              |  |  |
| Traffic Count:            | 21,344 Cars Per Day              |  |  |
| Neighboring<br>Retailers: | FUMILITY HOME GOODS WEATHANS AND |  |  |