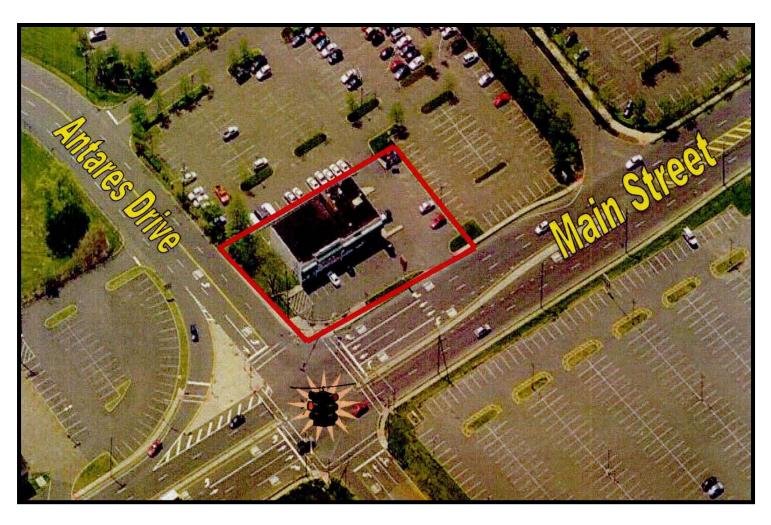

## 575 MAIN STREET WOODBRIDGE, NEW JERSEY

| Total GLA:                | 4,700 Square Feet                |  |  |
|---------------------------|----------------------------------|--|--|
| Available Size:           | 4,700 Square Feet                |  |  |
| Availability:             | Immediate                        |  |  |
| Rental Rate:              | Market                           |  |  |
| NNN Charges:              | \$6.30                           |  |  |
| Parking:                  | Ample, On-Site Parking           |  |  |
| Zoning:                   | Retail                           |  |  |
| Frontage:                 | 175' on Main Street              |  |  |
| Traffic Count:            | 21,344 Cars Per Day              |  |  |
| Neighboring<br>Retailers: | FUMILITY HOME GOODS WEATHANS AND |  |  |