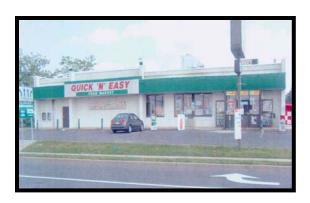

## 575 MAIN STREET WOODBRIDGE, NEW JERSEY

| Total GLA:                | 4,700 Square Feet                |  |  |
|---------------------------|----------------------------------|--|--|
| Available Size:           | 4,700 Square Feet                |  |  |
| Availability:             | Immediate                        |  |  |
| Rental Rate:              | Market                           |  |  |
| NNN Charges:              | \$6.30                           |  |  |
| Parking:                  | Ample, On-Site Parking           |  |  |
| Zoning:                   | Retail                           |  |  |
| Frontage:                 | 175' on Main Street              |  |  |
| Traffic Count:            | 21,344 Cars Per Day              |  |  |
| Neighboring<br>Retailers: | FUMILITY HOME GOODS WEATHANS AND |  |  |