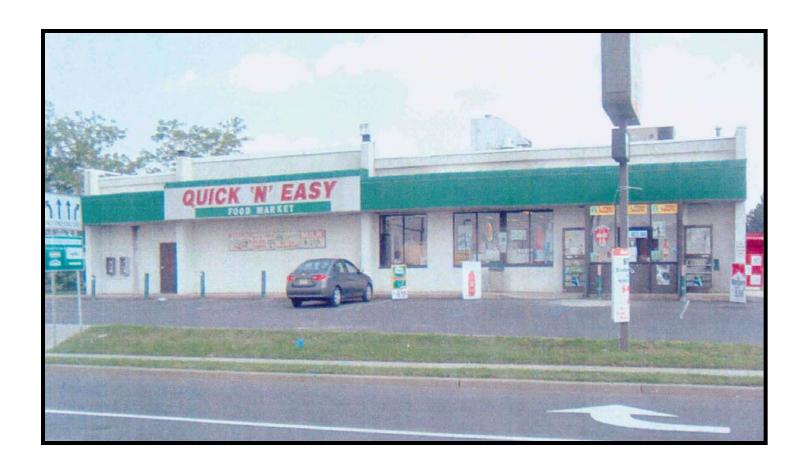

## 575 MAIN STREET WOODBRIDGE, NEW JERSEY

| Total GLA:                | 4,700 Square Feet                |  |  |
|---------------------------|----------------------------------|--|--|
| Available Size:           | 4,700 Square Feet                |  |  |
| Availability:             | Immediate                        |  |  |
| Rental Rate:              | Market                           |  |  |
| NNN Charges:              | \$6.30                           |  |  |
| Parking:                  | Ample, On-Site Parking           |  |  |
| Zoning:                   | Retail                           |  |  |
| Frontage:                 | 175' on Main Street              |  |  |
| Traffic Count:            | 21,344 Cars Per Day              |  |  |
| Neighboring<br>Retailers: | FUMILITY HOME GOODS WEATHANS AND |  |  |