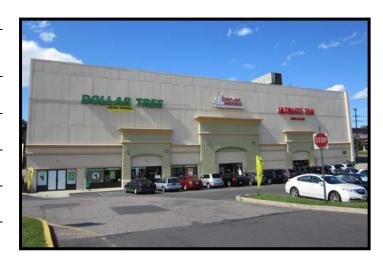

## RARITAN/SOMERVILLE, NEW JERSEY Route 206 (Raritan Crossing)

Total GLA: 61,775 Square Feet

Available: 18,000 Square Feet

Rental Rate: \$12.00 per square foot, triple net

Parking: Ample Parking

Traffic Count: 35,000 Cars Per Day

NNN Charges: \$5.11 Per Square Foot

Dollar Tree, Bagels 4 U,
Embroid Me, Hairport,
Acme Vacuum,
MingDa Kitchens, T&T Nails,
UltimateTan, Lynn's Cleaners, Now

Check Cashing, Dominos, D&B Pools, Allstate Insurance, Universal Lacrosse, Raritan Valley Liquor and

AAA Midlantic.

Neighboring
Retailers:

Stop & Shop, Radio Shack,
Walgreen's, PC Richards, Friday's,
Pier 1.

Cross easement with Stop & Shop. Multi level space with elevator access.

16' ceilings. Ground floor lobby. Parking.