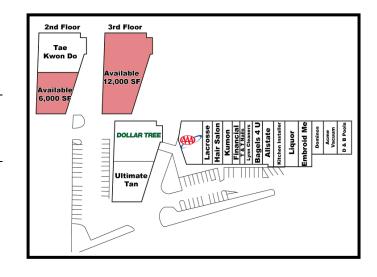

## RARITAN/SOMERVILLE, NEW JERSEY Route 206 (Raritan Crossing)

Total GLA: 61,775 Square Feet

Available: 18,000 Square Feet

Rental Rate: \$12.00 per square foot, triple net

Parking: Ample Parking

Traffic Count: 35,000 Cars Per Day

NNN Charges: \$5.11 Per Square Foot

Dollar Tree, Bagels 4 U,
Embroid Me, Hairport,
Acme Vacuum,
MingDa Kitchens, T&T Nails,
UltimateTan, Lynn's Cleaners, Now

Check Cashing, Dominos, D&B Pools, Allstate Insurance, Universal Lacrosse, Raritan Valley Liquor and

AAA Midlantic.

Neighboring
Retailers:

Stop & Shop, Radio Shack,
Walgreen's, PC Richards, Friday's,
Pier 1.

Cross easement with Stop & Shop. Multi level space with elevator access.

16' ceilings. Ground floor lobby. Parking.

Ideal for retail / medical / office use.

| Demos:               | 1 Mile | 3 Mile | 5 Mile  |
|----------------------|--------|--------|---------|
| Population           | 11,714 | 53,775 | 110,901 |
| Average HH<br>Income | 56,394 | 74,096 | 85,338  |