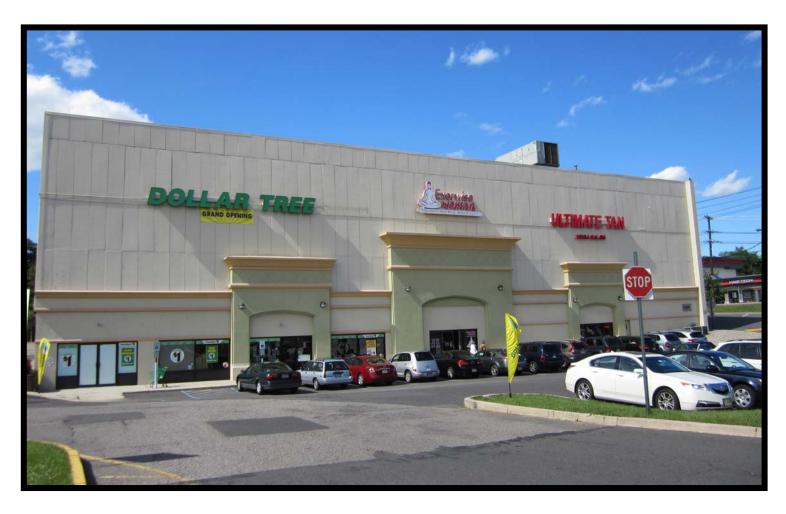

NNN Charges: \$5.11 Per Square Foot

Dollar Tree, Bagels 4 U,
Embroid Me, Hairport,
Acme Vacuum,
MingDa Kitchens, T&T Nails,
UltimateTan, Lynn's Cleaners, Now

Check Cashing, Dominos, D&B Pools, Allstate Insurance, Universal Lacrosse, Raritan Valley Liquor and