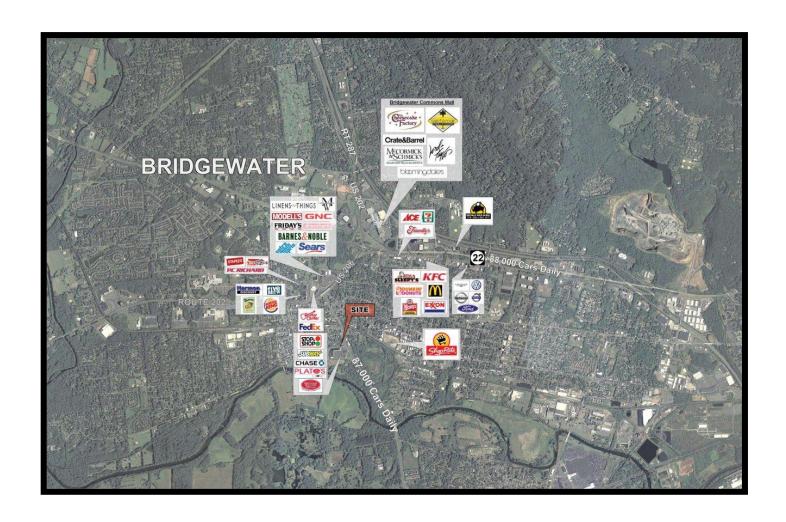

## RARITAN/SOMERVILLE, NEW JERSEY Route 206 (Raritan Crossing)

Total GLA: 61,775 Square Feet

Available: 18,000 Square Feet

Rental Rate: \$12.00 per square foot, triple net

Parking: Ample Parking

Traffic Count: 35,000 Cars Per Day

AAA Midlantic.

Neighboring
Retailers:

Stop & Shop, Radio Shack,
Walgreen's, PC Richards, Friday's,
Pier 1.

Cross easement with Stop & Shop. Multi level space with elevator access.

16' ceilings. Ground floor lobby. Parking.