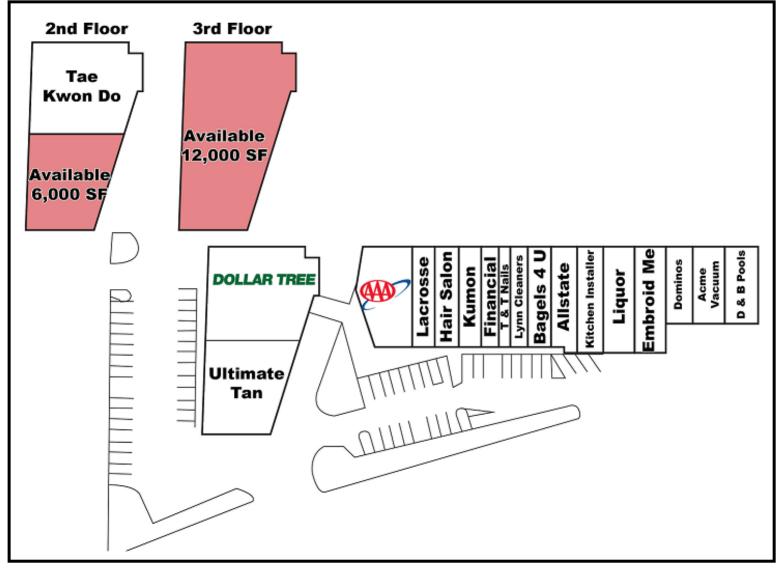

## RARITAN/SOMERVILLE, NEW JERSEY Route 206 (Raritan Crossing)

Total GLA: 61,775 Square Feet

Available: 18,000 Square Feet

Rental Rate: \$12.00 per square foot, triple net

Parking: Ample Parking

Traffic Count: 35,000 Cars Per Day

NNN Charges: \$5.11 Per Square Foot

Dollar Tree, Bagels 4 U,
Embroid Me, Hairport,
Acme Vacuum,
MingDa Kitchens, T&T Nails,
UltimateTan, Lynn's Cleaners, Now

Check Cashing, Dominos, D&B Pools, Allstate Insurance, Universal Lacrosse, Raritan Valley Liquor and

AAA Midlantic.

Neighboring
Retailers:

Stop & Shop, Radio Shack,
Walgreen's, PC Richards, Friday's,
Pier 1.

Cross easement with Stop & Shop. Multi level space with elevator access.

16' ceilings. Ground floor lobby. Parking.

Ideal for retail / medical / office use.

| Demos:               | 1 Mile | 3 Mile | 5 Mile  |
|----------------------|--------|--------|---------|
| Population           | 11,714 | 53,775 | 110,901 |
| Average HH<br>Income | 56,394 | 74,096 | 85,338  |