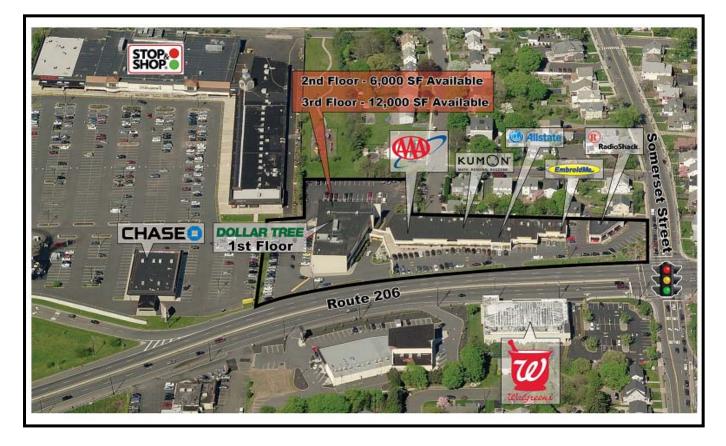

## RARITAN/SOMERVILLE, NEW JERSEY Route 206 (Raritan Crossing)

Total GLA: 61,775 Square Feet

Available: 18,000 Square Feet

Rental Rate: \$12.00 per square foot, triple net

Parking: Ample Parking

Traffic Count: 35,000 Cars Per Day

NNN Charges: \$5.11 Per Square Foot

Dollar Tree, Bagels 4 U,
Embroid Me, Hairport,
Acme Vacuum,
MingDa Kitchens, T&T Nails,
UltimateTan, Lynn's Cleaners, Now

Check Cashing, Dominos, D&B Pools, Allstate Insurance, Universal Lacrosse, Raritan Valley Liquor and

AAA Midlantic.

Neighboring
Retailers:

Stop & Shop, Radio Shack,
Walgreen's, PC Richards, Friday's,
Pier 1.

Cross easement with Stop & Shop. Multi level space with elevator access.

16' ceilings. Ground floor lobby. Parking.