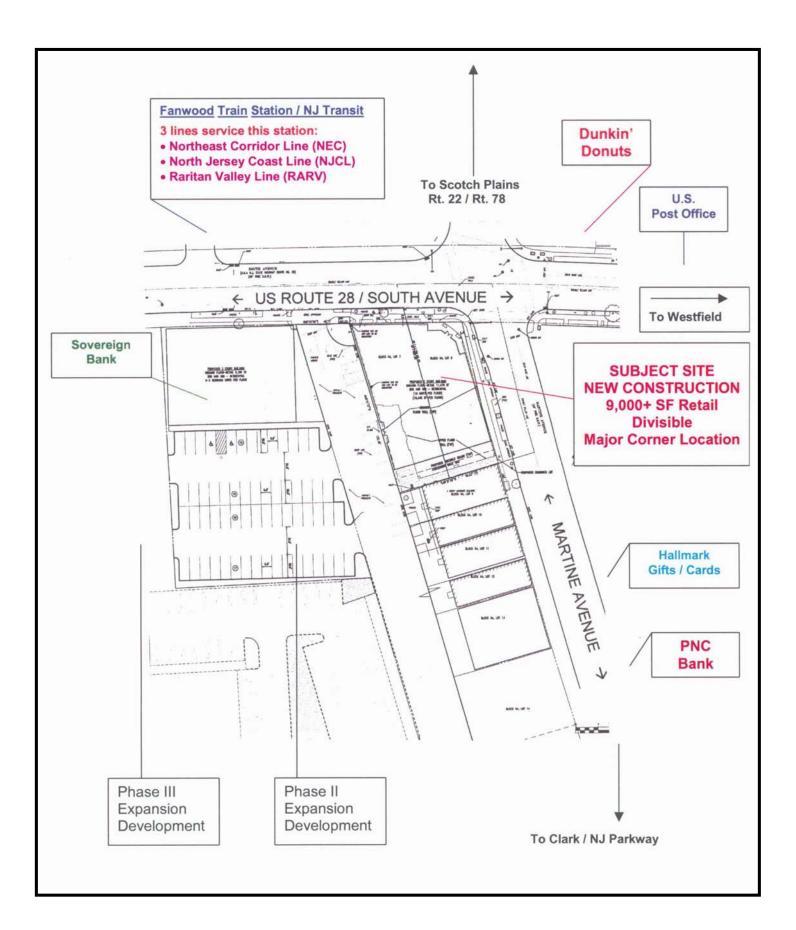

## **EXISTING CORNER COMMERCIAL BUILDING** 254-256 SOUTH AVE (RT. 28) AT MARTINE AVE FANWOOD, NEW JERSEY

| Important Note:           | The existing corner building (former Internet<br>Café) is available for a <u>short term / temporary</u><br><u>lease only</u> . The two adjoining buildings will be<br>demolished at the end of 2008. For full<br>details on upscale new re-development<br>project visit <u>www.netpropertygroup.com</u> -<br>"Fanwood New Construction". |                                                                                                                                                                                                                                                                                                                                |
|---------------------------|------------------------------------------------------------------------------------------------------------------------------------------------------------------------------------------------------------------------------------------------------------------------------------------------------------------------------------------|--------------------------------------------------------------------------------------------------------------------------------------------------------------------------------------------------------------------------------------------------------------------------------------------------------------------------------|
| Available Sizes:          | 800 Square Feet – 2,500 Square Feet                                                                                                                                                                                                                                                                                                      |                                                                                                                                                                                                                                                                                                                                |
| Availability:             | Immediate                                                                                                                                                                                                                                                                                                                                |                                                                                                                                                                                                                                                                                                                                |
| Rental Rate:              | All Offers Considered!                                                                                                                                                                                                                                                                                                                   |                                                                                                                                                                                                                                                                                                                                |
| Parking:                  | On site, municipal, and on street                                                                                                                                                                                                                                                                                                        |                                                                                                                                                                                                                                                                                                                                |
| Traffic Count:            | Route 28 / 28,300 cars per day<br>Martine Avenue / 17,050 cars per day                                                                                                                                                                                                                                                                   |                                                                                                                                                                                                                                                                                                                                |
| Uses:                     | All clean, short term uses considered                                                                                                                                                                                                                                                                                                    | 1111111111                                                                                                                                                                                                                                                                                                                     |
| Neighboring<br>Retailers: | A&P Supermarket, Children's Specialized<br>Hospital, Sovereign Bank, PNC Bank,<br>Hallmark Gifts & Cards, Dunkin' Donuts, Drug<br>Fair, US Post Office, Wendy's, Blockbuster<br>and many others.                                                                                                                                         | Enversion Train Station / AU Transit Sine service this station Nertheast Control Like (MCC) Nerth-Aurence Like (MCC) Nerth-Aurence Like (MCC) Nertheast Control Like (MCC) Nertheast Control Like (MCC) Statistic Visity Like (MARS) To Statistic Visity Like (MARS) Statistic Visity Like (MARS) Statistic Visity Like (MARS) |
| Notes:                    | Longer term rental space is available in nearby Scotch Plains. Visit <u>www.netpropertygroup.com</u> - Scotch Plains.                                                                                                                                                                                                                    |                                                                                                                                                                                                                                                                                                                                |
|                           |                                                                                                                                                                                                                                                                                                                                          |                                                                                                                                                                                                                                                                                                                                |